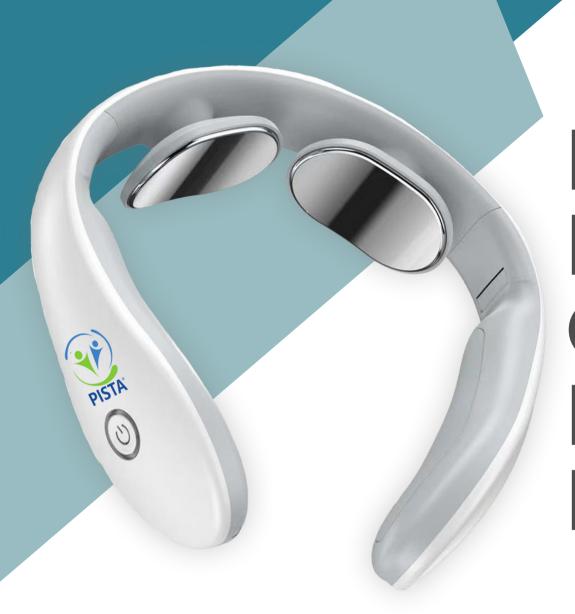

## HEATING FUNCTION OF PISTA LIFE DEVICE

www.pistatherapy.com

The heating function of the PISTA Life Device, coupled with the incorporation of binaural beats and vibrations, offers a multifaceted approach to enhancing the mental and emotional well-being of the user. As the device gently envelops the user in warmth, it triggers a soothing and calming effect, reducing muscle tension and stress.